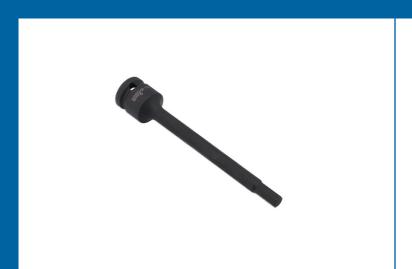

## Extra Long Impact Hex Bit 1/2"D 8mm

A 150mm long 1/2"D impact quality 8mm hex bit socket, suitable for use on hard to reach or recessed fixings. Featuring a one piece construction and manufactured from chrome molybdenum for impact strength with anti-corrosion black phosphate finish, together with a groove and holes for use with a retaining ring and pin.

## **Additional Information**

- · A long reach hex bit socket, for applications where a standard length hex bit will not fit.
- Size: 8mm x 150mm x 1/2"D.
- Impact quality, manufactured from chrome molybdenum for strength, with a black phosphate finish.
- Other sizes available, see Part Nos. 8581 (5mm), 8582 (6mm), 8583 (7mm), 8585 (10mm), 8586 (12mm), 8587 (14mm). Also available as part of a set, Part No. 8580.