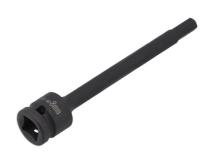

## Extra Long Impact Hex Bit 1/2"D 8mm

A 150mm long 1/2"D impact quality 8mm hex bit socket, suitable for use on hard to reach or recessed fixings. Featuring a one piece construction and manufactured from chrome molybdenum for impact strength with anti-corrosion black phosphate finish, together with a groove and holes for use with a retaining ring and pin.

## **Additional Information**

- · A long reach hex bit socket, for applications where a standard length hex bit will not fit.
- Size: 8mm x 150mm x 1/2"D.
- Impact quality, manufactured from chrome molybdenum for strength, with a black phosphate finish.
- Other sizes available, see Part Nos. 8581 (5mm), 8582 (6mm), 8583 (7mm), 8585 (10mm), 8586 (12mm), 8587 (14mm). Also available as part of a set, Part No. 8580.